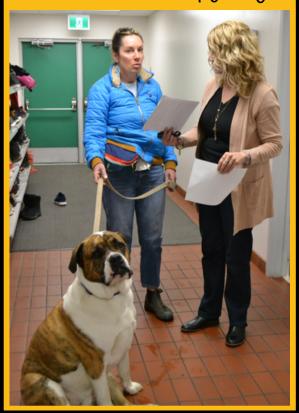

# Welcome to "MOOSE", our Certified Therapy Dog

Thank you to all students, family members and staff for supporting the Book Fair!!