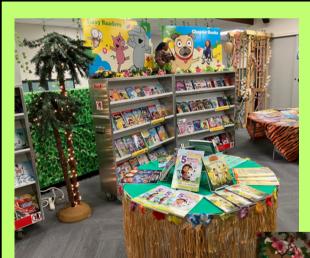

# Welcome to "MOOSE", our Certified Therapy Dog

Thank you to all students, family members and staff for supporting the Book Fair!!